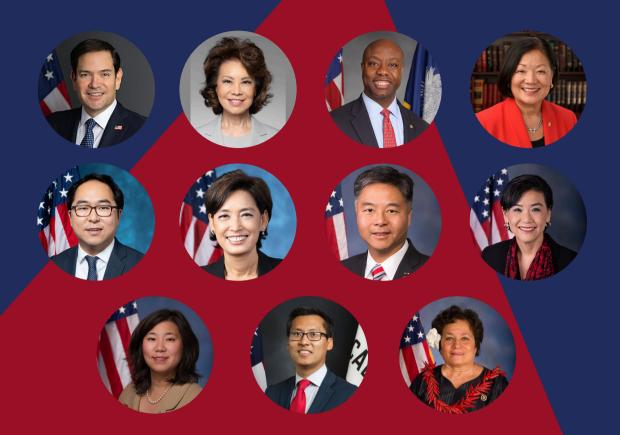

#### Past Keynote Speakers & Honorees:

The Honorable Elaine L. Chao, 24th U.S. Secretary of Labor and 18th U.S. Secretary of Transportation; Secretary of State Marco Rubio; U.S. Senators, including Mitch McConnell, Mazie Hirono, Tim Scott and Andy Kim; U.S. Representatives, including Judy Chu, Ted Lieu, Grace Meng, Young Kim, Vince Fong, Doris Matsui, and Amata Radewagen; White House administration officials; and other notable public figures, such as international film star Jackie Chan, Supermicro CEO Charles Liang, prominent AIDS researcher Dr. David Ho, and five-time Olympic gold medalist Nathan Adrian.