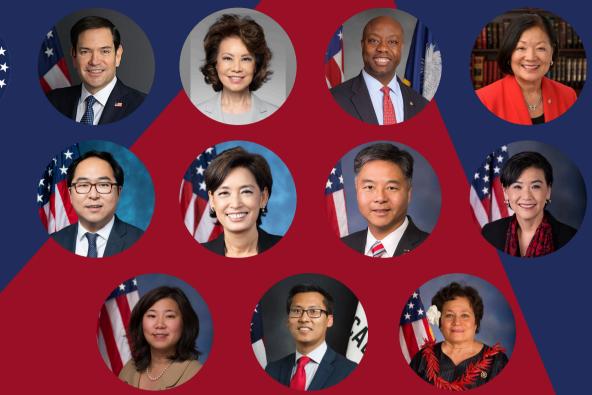

#### Past Keynote Speakers & Honorees:

The Honorable Elaine L. Chao, 24th U.S. Secretary of Labor and 18th U.S. Secretary of Transportation; Secretary of State Marco Rubio; U.S. Senators, including Mitch McConnell, Mazie Hirono, Tim Scott and Andy Kim; U.S. Representatives, including Judy Chu, Ted Lieu, Grace Meng, Young Kim, Vince Fong, Doris Matsui, and Amata Radewagen; White House administration officials; and other notable public figures, such as international film star Jackie Chan, Supermicro CEO Charles Liang, prominent AIDS researcher Dr. David Ho, and five-time Olympic gold medalist Nathan Adrian.